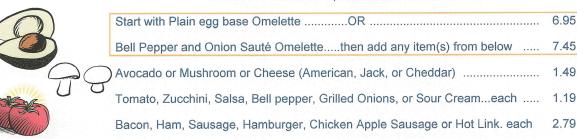

# **Create your own OMELETTE**

Served with home fried potatoes and choice of toast